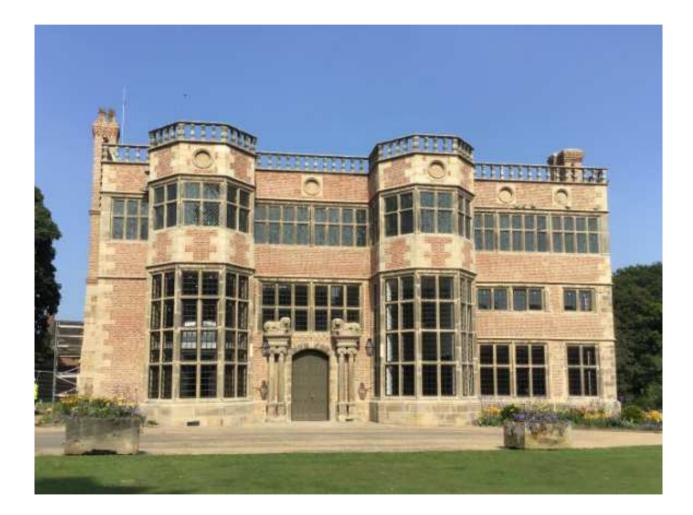

ding addition of brick lintel; minor window repairs including releading of windows; internal making good following window repairs; addition of leadwork dressings; and addition of pigeon deterrent system across South Range

# **Location plan**



# **Aerial Imagery**



### **Existing Elevations**



EXISTING

x 11.69 in

### Proposed Elevation of Wall 53



### **Existing Ground Floor Plan**



## **Proposed stiffening to Wall 53**



### Location of proposed pigeon deterrent system

#### Yellow – single spring wire system Red- double spring wire system



# Pigeon deterrent system - Contd.



# Pigeon deterrent system - Contd.

Example of 2 rows spring wire.



# Photo 1 – Wall 53



## Photo 2 – roof behind wall 53



### **Photo 3 – Side elevation**



## **Photo 4 – Front elevation**



## **Photo 5 – Other side elevation**