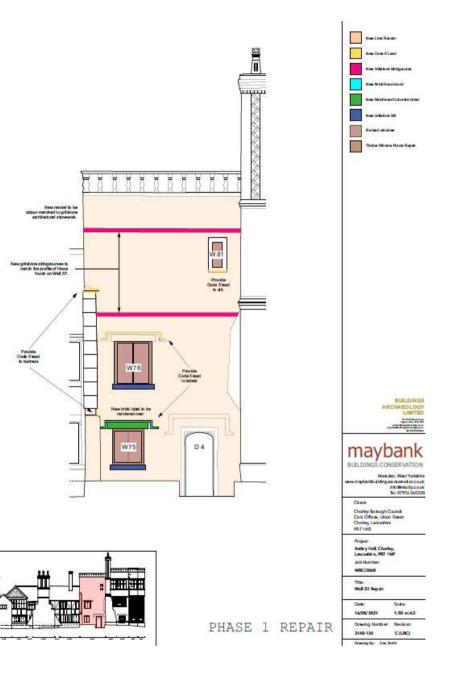

# 7 November 2021

21/01020/LBC

Astley Hall, Astley Park, Park Road, Chorley PR7 1NP

Application for listed building consent for repairs and alterations primarily to wall 53 including: structural strapping, lime render application, and reinstatement and addition of stringcourses to wall 53; changes to the sill of window W78 and lintels/sills of window W75 including addition of brick lintel; minor window repairs including releading of windows; internal making good following window repairs; addition of leadwork dressings; and addition of pigeon deterrent system across South Range

### Proposed Elevation of Wall 53

## **Proposed stiffening to Wall 53**