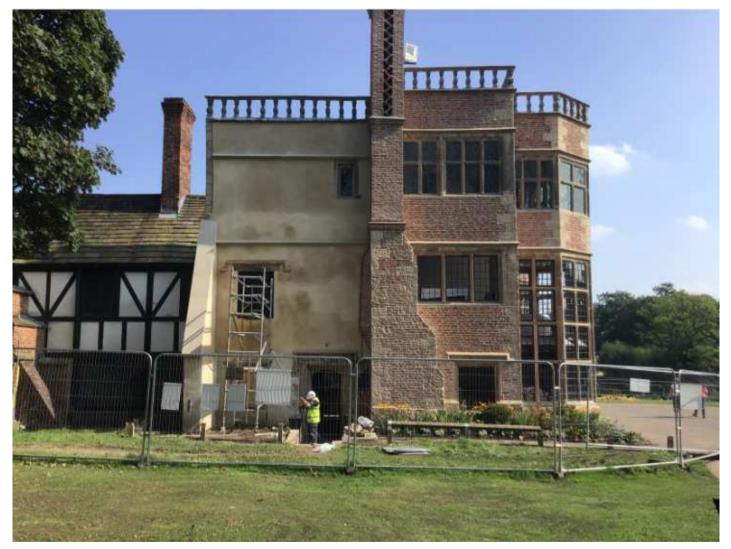

ddition of stringcourses to wall 53; changes to the sill of window W78 and lintels/sills of window W75 including addition of brick lintel; minor window repairs including releading of windows; internal making good following window repairs; addition of leadwork dressings; and addition of pigeon deterrent system across South Range

# **Location plan**



# **Aerial Imagery**



### **Existing Elevations**



EXISTING

x 11.69 in

### Proposed Elevation of Wall 53



### **Existing Ground Floor Plan**



## **Proposed stiffening to Wall 53**



### Location of proposed pigeon deterrent system

#### Yellow – single spring wire system Red- double spring wire system



# Pigeon deterrent system - Contd.



# Pigeon deterrent system - Contd.

Example of 2 rows spring wire.



# Photo 1 – Wall 53



## Photo 2 – roof behind wall 53



### **Photo 3 – Side elevation**



## **Photo 4 – Front elevation**



## **Photo 5 – Other side elevation**