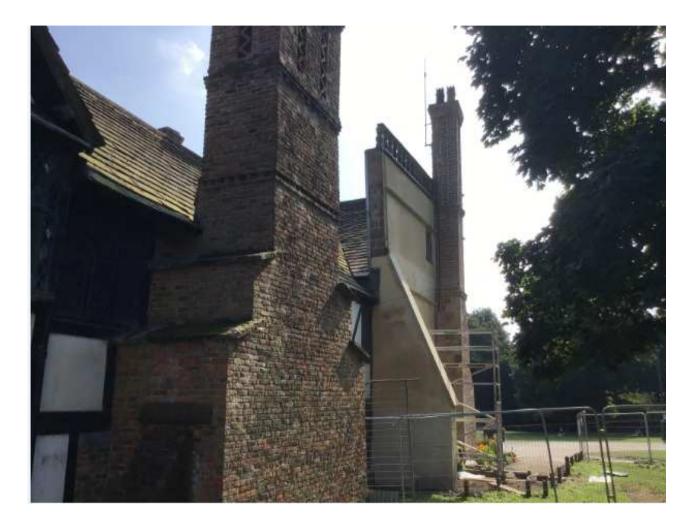

changes to the sill of window W78 and lintels/sills of window W75 including addition of brick lintel; minor window repairs including releading of windows; internal making good following window repairs; addition of leadwork dressings; and addition of pigeon deterrent system across South Range

# **Location plan**



# **Aerial Imagery**



### **Existing Elevations**



EXISTING

x 11.69 in

### Proposed Elevation of Wall 53



### **Existing Ground Floor Plan**



## **Proposed stiffening to Wall 53**



### Location of proposed pigeon deterrent system

#### Yellow – single spring wire system Red- double spring wire system



# Pigeon deterrent system - Contd.



# Pigeon deterrent system - Contd.

Example of 2 rows spring wire.



# Photo 1 – Wall 53



## Photo 2 – roof behind wall 53



### **Photo 3 – Side elevation**



## **Photo 4 – Front elevation**



## **Photo 5 – Other side elevation**