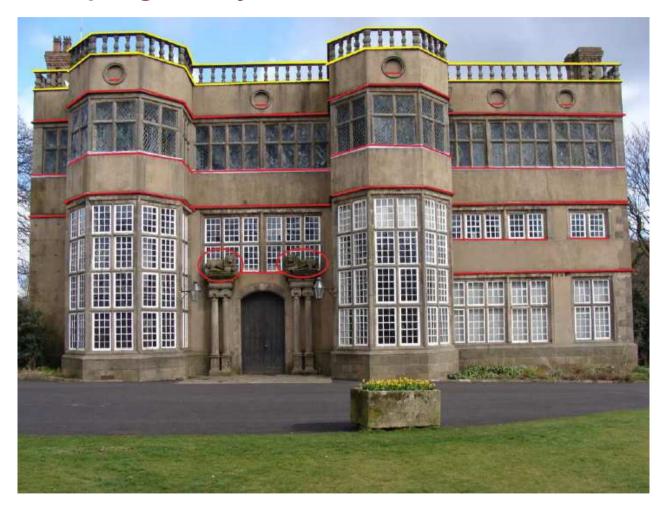

### Location of proposed pigeon deterrent system

#### Yellow – single spring wire system Red- double spring wire system