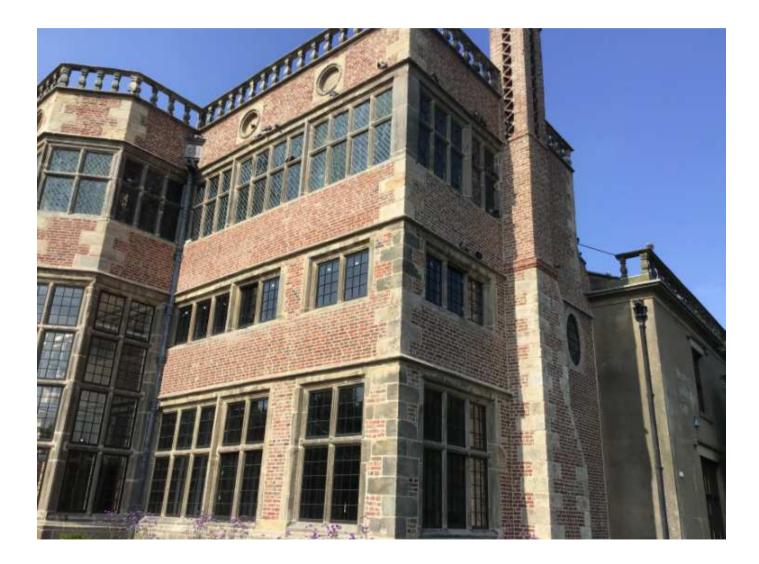

ow repairs including releading of windows; internal making good following window repairs; addition of leadwork dressings; and addition of pigeon deterrent system across South Range

# **Location plan**



# **Aerial Imagery**



### **Existing Elevations**



EXISTING

x 11.69 in

### Proposed Elevation of Wall 53



### **Existing Ground Floor Plan**



## **Proposed stiffening to Wall 53**



### Location of proposed pigeon deterrent system

#### Yellow – single spring wire system Red- double spring wire system



# Pigeon deterrent system - Contd.



# Pigeon deterrent system - Contd.

Example of 2 rows spring wire.



# Photo 1 – Wall 53



## Photo 2 – roof behind wall 53



### **Photo 3 – Side elevation**



## **Photo 4 – Front elevation**



## **Photo 5 – Other side elevation**