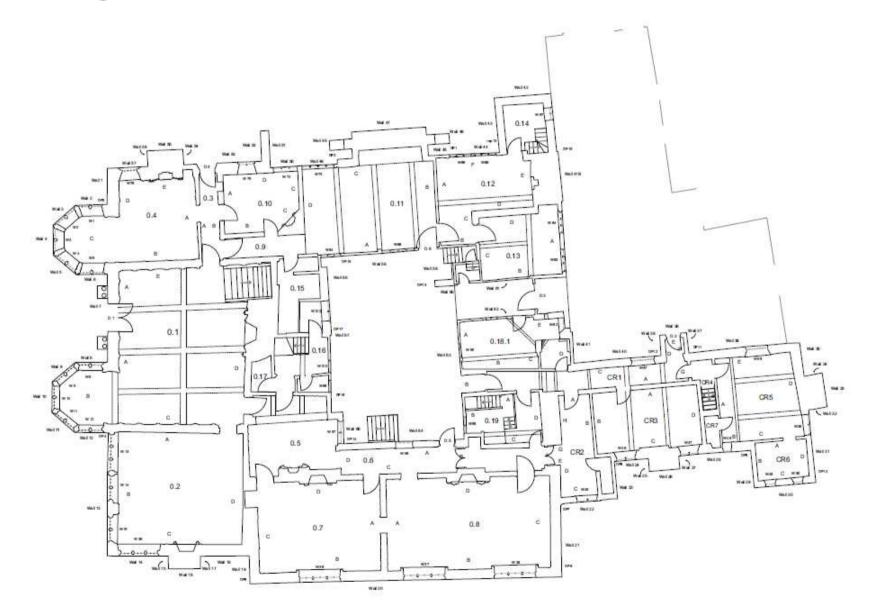

Planning Committee Meeting

# 7 November 2021





21/01020/LBC

Astley Hall, Astley Park, Park Road, Chorley PR7 1NP

Application for listed building consent for repairs and alterations primarily to wall 53 including: structural strapping, lime render application, and reinstatement and addition of stringcourses to wall 53; changes to the sill of window W78 and lintels/sills of window W75 including addition of brick lintel; minor window repairs including releading of windows; internal making good following window repairs; addition of leadwork dressings; and addition of pigeon deterrent system across South Range

# **Location plan**



# **Aerial Imagery**



### **Existing Elevations**



EXISTING

x 11.69 in

### Proposed Elevation of Wall 53



### **Existing Ground Floor Plan**



## **Proposed stiffening to Wall 53**



### Location of proposed pigeon deterrent system

#### Yellow – single spring wire system Red- double spring wire system



# Pigeon deterrent system - Contd.



# Pigeon deterrent system - Contd.

Example of 2 rows spring wire.



# Photo 1 – Wall 53



## Photo 2 – roof behind wall 53



### **Photo 3 – Side elevation**



## **Photo 4 – Front elevation**



## **Photo 5 – Other side elevation**