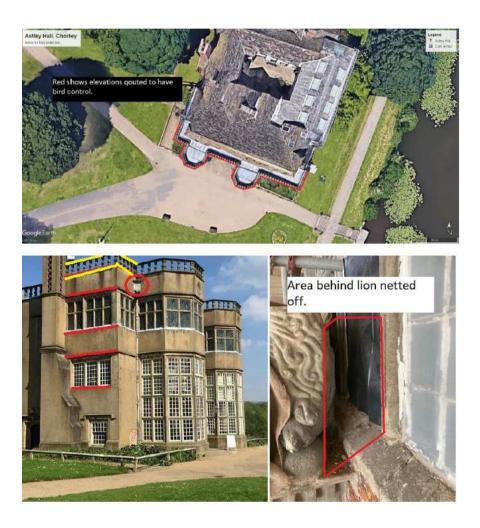

# **Aerial Imagery**

### Location of proposed pigeon deterrent system

#### Yellow – single spring wire system Red- double spring wire system