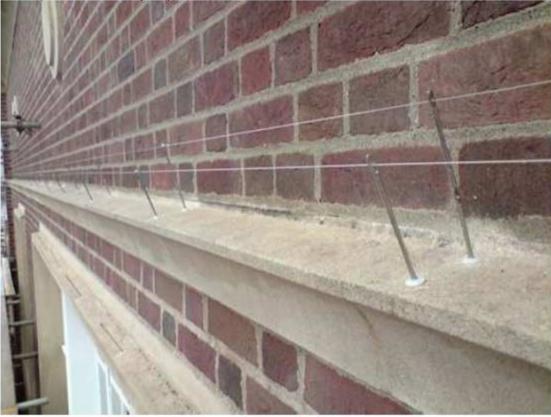

# Pigeon deterrent system - Contd.

Example of 2 rows spring wire.

#### Yellow – single spring wire system Red- double spring wire system