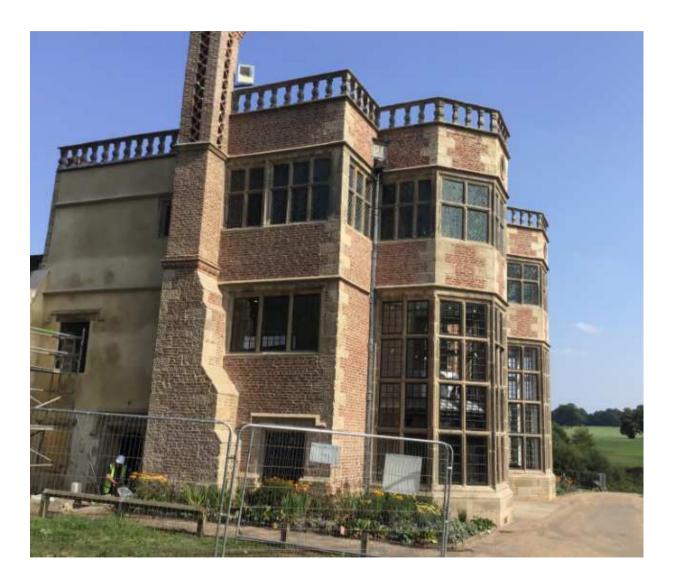

nd lintels/sills of window W75 including addition of brick lintel; minor window repairs including releading of windows; internal making good following window repairs; addition of leadwork dressings; and addition of pigeon deterrent system across South Range

# **Location plan**



# **Aerial Imagery**



### **Existing Elevations**



EXISTING

x 11.69 in

### Proposed Elevation of Wall 53



### **Existing Ground Floor Plan**



## **Proposed stiffening to Wall 53**



### Location of proposed pigeon deterrent system

#### Yellow – single spring wire system Red- double spring wire system



# Pigeon deterrent system - Contd.



# Pigeon deterrent system - Contd.

Example of 2 rows spring wire.



# Photo 1 – Wall 53



## Photo 2 – roof behind wall 53



### **Photo 3 – Side elevation**



## **Photo 4 – Front elevation**



## **Photo 5 – Other side elevation**