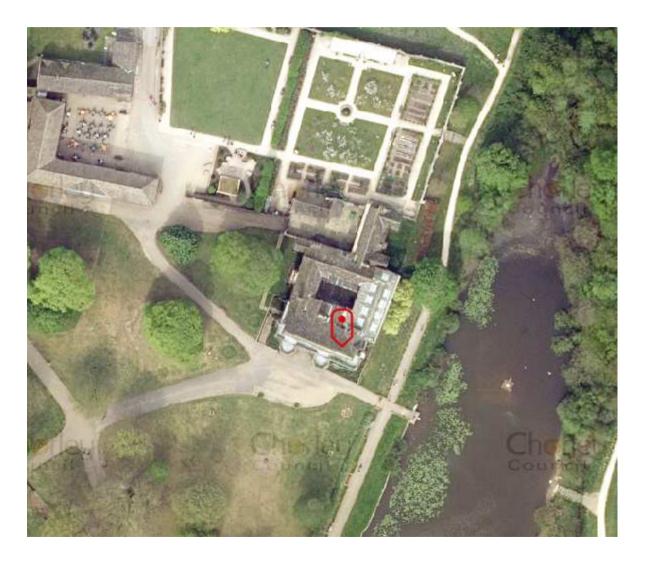

Planning Committee Meeting

# 7 November 2021





21/01020/LBC

Astley Hall, Astley Park, Park Road, Chorley PR7 1NP

Application for listed building consent for repairs and alterations primarily to wall 53 including: structural strapping, lime render application, and reinstatement and addition of stringcourses to wall 53; changes to the sill of window W78 and lintels/sills of window W75 including addition of brick lintel; minor window repairs including releading of windows; internal making good following window repairs; addition of leadwork dressings; and addition of pigeon deterrent system across South Range

# **Location plan**



# **Aerial Imagery**



### **Existing Elevations**



EXISTING

x 11.69 in

### Proposed Elevation of Wall 53



### **Existing Ground Floor Plan**



## **Proposed stiffening to Wall 53**



### Location of proposed pigeon deterrent system

#### Yellow – single spring wire system Red- double spring wire system



# Pigeon deterrent system - Contd.



# Pigeon deterrent system - Contd.

Example of 2 rows spring wire.



# Photo 1 – Wall 53



## Photo 2 – roof behind wall 53



### **Photo 3 – Side elevation**



## **Photo 4 – Front elevation**



## **Photo 5 – Other side elevation**