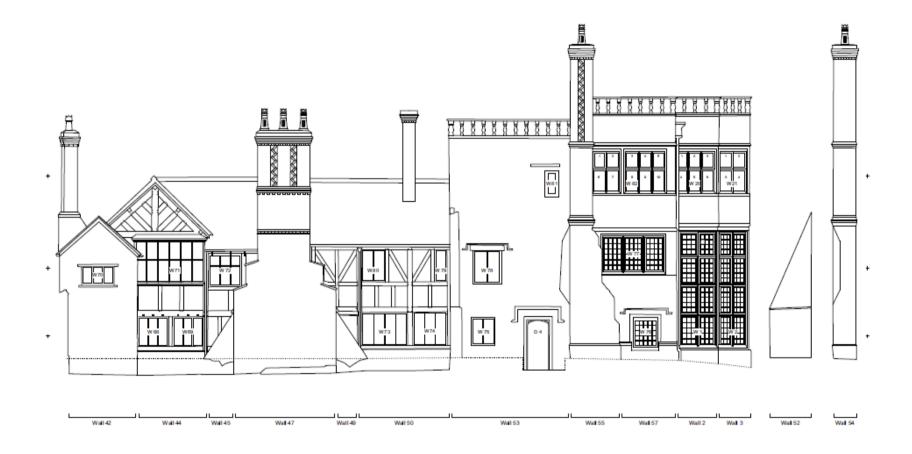

Planning Committee Meeting

# 7 November 2021





21/01020/LBC

Astley Hall, Astley Park, Park Road, Chorley PR7 1NP

Application for listed building consent for repairs and alterations primarily to wall 53 including: structural strapping, lime render application, and reinstatement and addition of stringcourses to wall 53; changes to the sill of window W78 and lintels/sills of window W75 including addition of brick lintel; minor window repairs including releading of windows; internal making good following window repairs; addition of leadwork dressings; and addition of pigeon deterrent system across South Range

# **Location plan**



# **Aerial Imagery**



### **Existing Elevations**



EXISTING

x 11.69 in

### Proposed Elevation of Wall 53



### **Existing Ground Floor Plan**



## **Proposed stiffening to Wall 53**



### Location of proposed pigeon deterrent system

#### Yellow – single spring wire system Red- double spring wire system



# Pigeon deterrent system - Contd.



# Pigeon deterrent system - Contd.

Example of 2 rows spring wire.



# Photo 1 – Wall 53



## Photo 2 – roof behind wall 53



### **Photo 3 – Side elevation**



## **Photo 4 – Front elevation**



## **Photo 5 – Other side elevation**