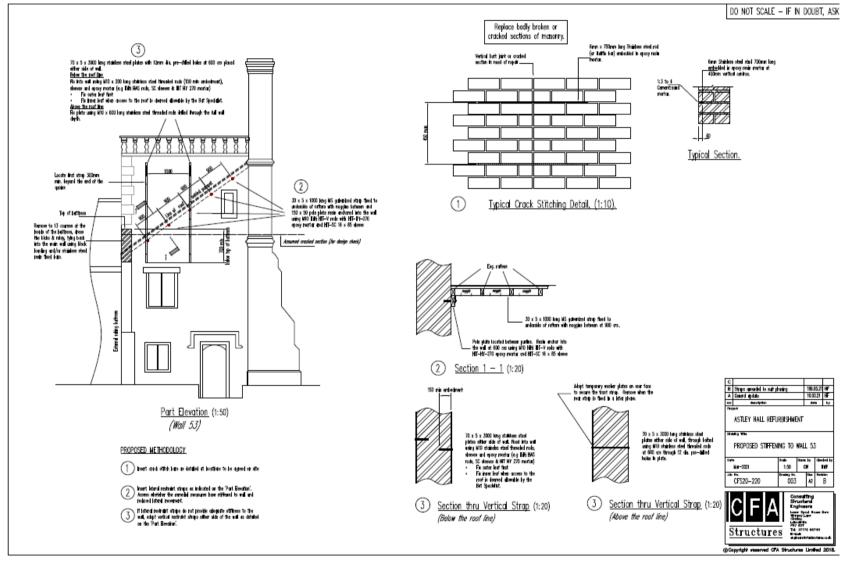

vember 2021





21/01020/LBC

Astley Hall, Astley Park, Park Road, Chorley PR7 1NP

Application for listed building consent for repairs and alterations primarily to wall 53 including: structural strapping, lime render application, and reinstatement and addition of stringcourses to wall 53; changes to the sill of window W78 and lintels/sills of window W75 including addition of brick lintel; minor window repairs including releading of windows; internal making good following window repairs; addition of leadwork dressings; and addition of pigeon deterrent system across South Range

# **Location plan**



# **Aerial Imagery**



### **Existing Elevations**



EXISTING

x 11.69 in

### Proposed Elevation of Wall 53



### **Existing Ground Floor Plan**



## **Proposed stiffening to Wall 53**



### Location of proposed pigeon deterrent system

#### Yellow – single spring wire system Red- double spring wire system



# Pigeon deterrent system - Contd.



# Pigeon deterrent system - Contd.

Example of 2 rows spring wire.



# Photo 1 – Wall 53



## Photo 2 – roof behind wall 53



### **Photo 3 – Side elevation**



## **Photo 4 – Front elevation**



## **Photo 5 – Other side elevation**