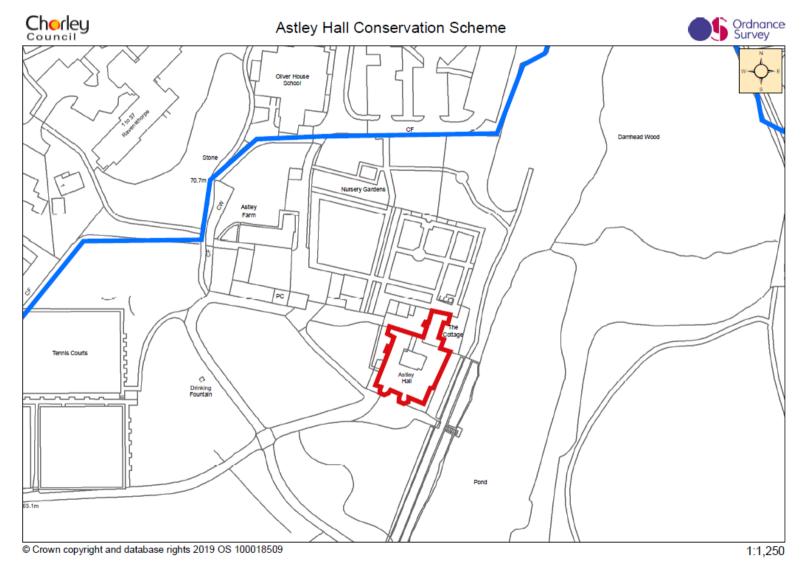

Planning Committee Meeting

# 7 November 2021





21/01020/LBC

Astley Hall, Astley Park, Park Road, Chorley PR7 1NP

Application for listed building consent for repairs and alterations primarily to wall 53 including: structural strapping, lime render application, and reinstatement and addition of stringcourses to wall 53; changes to the sill of window W78 and lintels/sills of window W75 including addition of brick lintel; minor window repairs including releading of windows; internal making good following window repairs; addition of leadwork dressings; and addition of pigeon deterrent system across South Range

# **Location plan**



# **Aerial Imagery**



### **Existing Elevations**



EXISTING

x 11.69 in

### Proposed Elevation of Wall 53



### **Existing Ground Floor Plan**



## **Proposed stiffening to Wall 53**



### Location of proposed pigeon deterrent system

#### Yellow – single spring wire system Red- double spring wire system



# Pigeon deterrent system - Contd.



# Pigeon deterrent system - Contd.

Example of 2 rows spring wire.



# Photo 1 – Wall 53



## Photo 2 – roof behind wall 53



### **Photo 3 – Side elevation**



## **Photo 4 – Front elevation**



## **Photo 5 – Other side elevation**